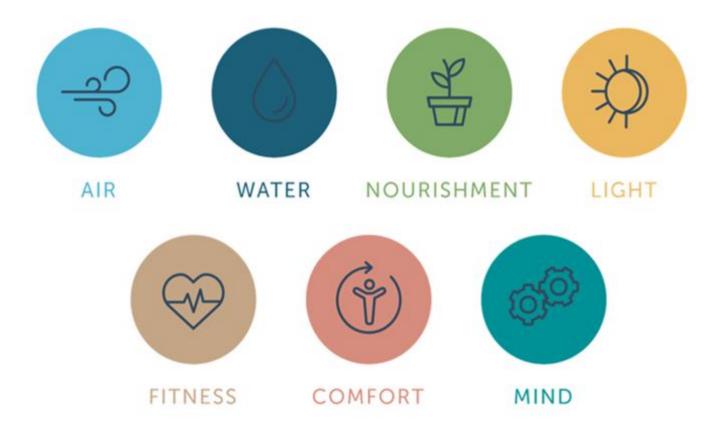

### 7 Concepts – WELL Building Standard

# The WELL Building standard is made up of features that address seven concepts:

### 102 Features – WELL Building Standard

- Air: 29 features
- Water: 8 features
- Nourishment: 15 features
- Light: 11 features
- Fitness: 8 features
- Comfort: 12 features
- Mind: 19 features