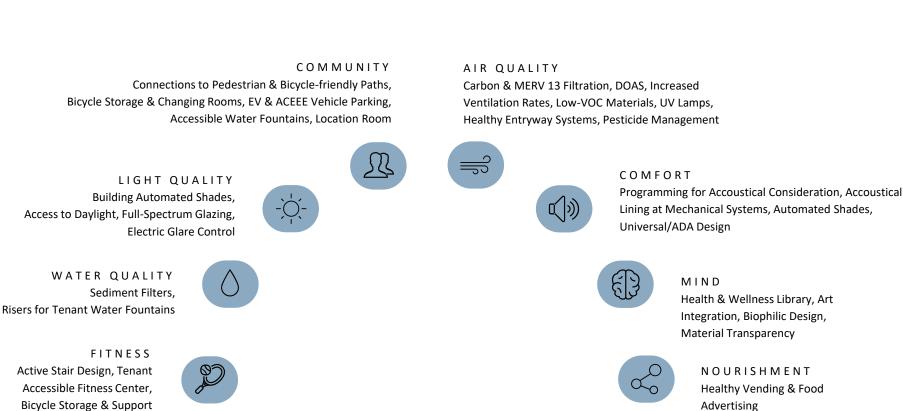

#### Integrating Wellness and Sustainable Features into Buildings

**Dual Strategy** 

LEED Strategy

WELL Strategy

WATER EFFICIENCY Water Sense Fixture Water Efficient Landscaping Stormwater Collection

#### ENERGY

High-Performance Façade, DCV, Renewable Energy – PV on Roof, ERV, Commissioning, Tenant Submetering

#### SITE

Stormwater Collection, Green Roof, Reflective Roof, Access to Public Transportation, Bicycle Storage & Changing Room, EV & ACEEE Vehicle Parking Ð

I N N O V A T I O N Green Education, Beekeeping, Pesticide Management, Circadian Lighting, IOT integration

Entryway Systems

IEQ

DOAS, Increased Ventilation, Access to

Daylight, Low-VOC Materials, Healthy

#### MATERIALS

أسأ

Stormwater Collection, Green Roof, Reflective Roof, Access to Public Transportation, Bicycle Storage & Changing Room, EV & ACEEE Vehicle Parking