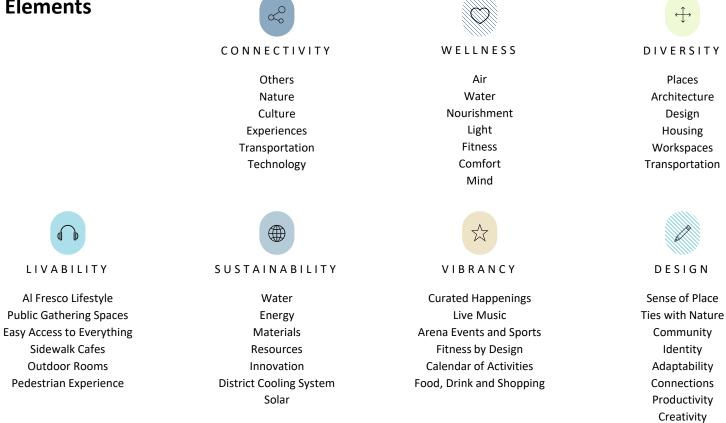

### 7 Concepts – WELL Building Standard

# The WELL Building standard is made up of features that address seven concepts:

### 102 Features – WELL Building Standard

- Air: 29 features
- Water: 8 features
- Nourishment: 15 features
- Light: 11 features
- Fitness: 8 features
- Comfort: 12 features
- Mind: 19 features