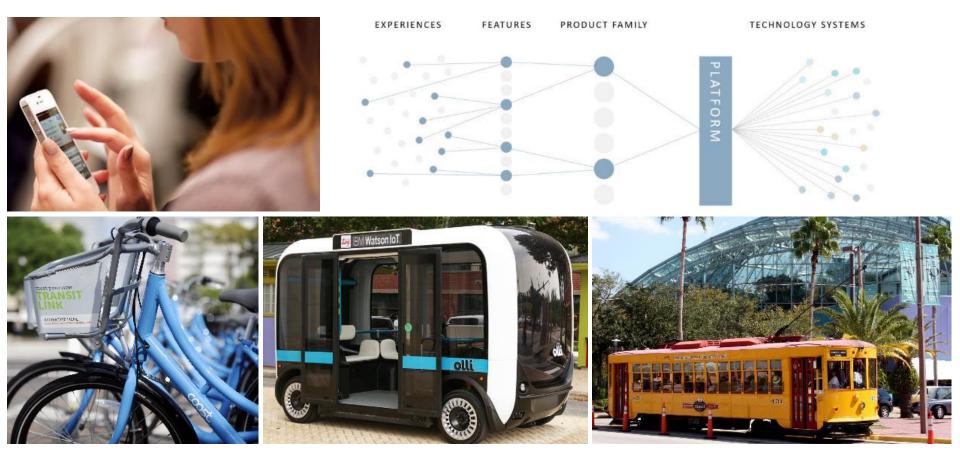

ED Strategy

WELL Strategy

WATER EFFICIENCY Water Sense Fixture Water Efficient Landscaping Stormwater Collection

# 111

#### ENERGY

High-Performance Façade, DCV, Renewable Energy – PV on Roof, ERV, Commissioning, Tenant Submetering



#### SITE

Stormwater Collection, Green Roof, Reflective Roof, Access to Public Transportation, Bicycle Storage & Changing Room, EV & ACEEE Vehicle Parking Ð

I N N O V A T I O N Green Education, Beekeeping, Pesticide Management, Circadian Lighting, IOT integration

Entryway Systems

IEQ

DOAS, Increased Ventilation, Access to

Daylight, Low-VOC Materials, Healthy

#### MATERIALS

أسأ

Stormwater Collection, Green Roof, Reflective Roof, Access to Public Transportation, Bicycle Storage & Changing Room, EV & ACEEE Vehicle Parking



#### Smartly connected



#### Sparkman Wharf



WATER STREET

#### Vertical Construction Underway



WATER STREET